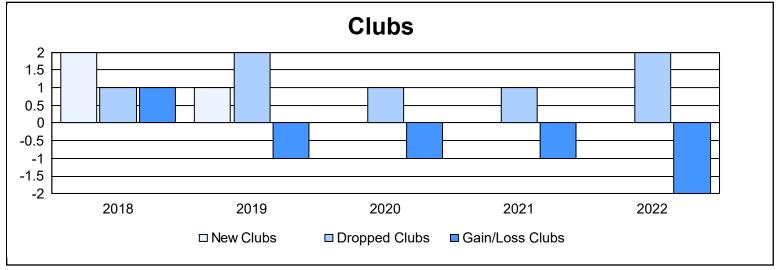

District 19 F

As of June 2022 Cumulative

| Year      | New<br>Clubs | Dropped<br>Clubs | Gain/<br>Loss<br>Clubs | New<br>Members | Charter<br>Members | Reinstate<br>Members | Transfer<br>Members | Total<br>Member<br>Added | Total<br>Members<br>Dropped | Gain/<br>Loss<br>Members |
|-----------|--------------|------------------|------------------------|----------------|--------------------|----------------------|---------------------|--------------------------|-----------------------------|--------------------------|
| 2017-2018 | 2            | 1                | 1                      | 98             | 52                 | 3                    | 3                   | 156                      | 200                         | -44                      |
| 2018-2019 | 1            | 2                | -1                     | 89             | 29                 | 10                   | 12                  | 140                      | 184                         | -44                      |
| 2019-2020 | 0            | 1                | -1                     | 66             | 1                  | 7                    | 7                   | 81                       | 161                         | -80                      |
| 2020-2021 | 0            | 1                | -1                     | 44             | 0                  | 8                    | 1                   | 53                       | 151                         | -98                      |
| 2021-2022 | 0            | 2                | -2                     | 74             | 0                  | 33                   | 15                  | 122                      | 153                         | -31                      |
| Average   | 1            | 1                | -1                     | 74             | 16                 | 12                   | 8                   | 110                      | 170                         | -59                      |